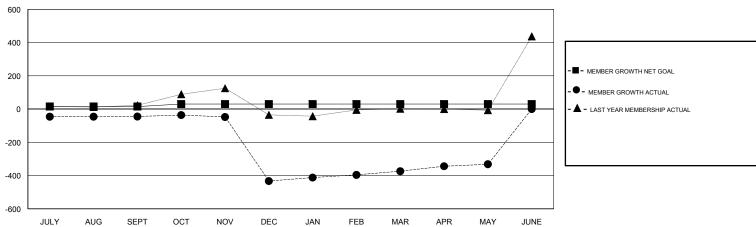

# GOALS AND ACTUAL MEMBERS CUMULATIVE

| DROPPED CLUBS: 9  DROPPED MEMBERS |     | 55 CLUBS OF 97 ADDED 1 OR MORE NEW MEMBERS | GENDER DISTRIBUTION           MALE         2,090 (64.61%)           FEMALE         1,145 (35.39%)           Women Percentage Fiscal Year Goal: 20% |       |
|-----------------------------------|-----|--------------------------------------------|----------------------------------------------------------------------------------------------------------------------------------------------------|-------|
| DECEASED                          | 0   | CLICK HERE FOR CUMULATIVE                  | TOTAL FAMILY UNIT MEMBERS                                                                                                                          | 1,946 |
| CLUB CANCELLED                    | 311 | MEMBERSHIP DATA                            |                                                                                                                                                    | 1,010 |
| OTHER 394                         |     |                                            | FAMILY MEMBERS PAYING HALF DUES                                                                                                                    |       |
| TOTAL                             | 705 |                                            |                                                                                                                                                    |       |