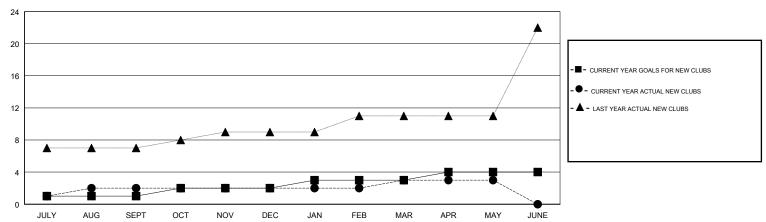

| 0             | JULY/AUG/SEPT         | 15                        | 84                      | 126                                                |
| OCT/NOV/DEC           | 1             | 0         | 8             | OCT/NOV/DEC           | 15                        | 55                      | 441                                                |
| JAN/FEB/MAR           | 1             | 1         | 1             | JAN/FEB/MAR           | 0                         | 323                     | 84                                                 |
| APR/MAY/JUNE          | 1             | 0         | 0             | APR/MAY/JUNE          | 0                         | 100                     | 54                                                 |

### GOALS AND ACTUAL NEW CLUBS CUMULATIVE



# GOALS AND ACTUAL MEMBERS CUMULATIVE



| DROPPED CLUBS: 9  DROPPED MEMBERS |     | 55 CLUBS OF 97 ADDED 1 OR MORE NEW MEMBERS | GENDER DISTRIBUTION           MALE         2,090 (64.61%)           FEMALE         1,145 (35.39%)           Women Percentage Fiscal Year Goal: 20% |       |
|-----------------------------------|-----|--------------------------------------------|----------------------------------------------------------------------------------------------------------------------------------------------------|-------|
| DECEASED                          | 0   | CLICK HERE FOR CUMULATIVE                  | TOTAL FAMILY UNIT MEMBERS                                                                                                                          | 1,946 |
| CLUB CANCELLED